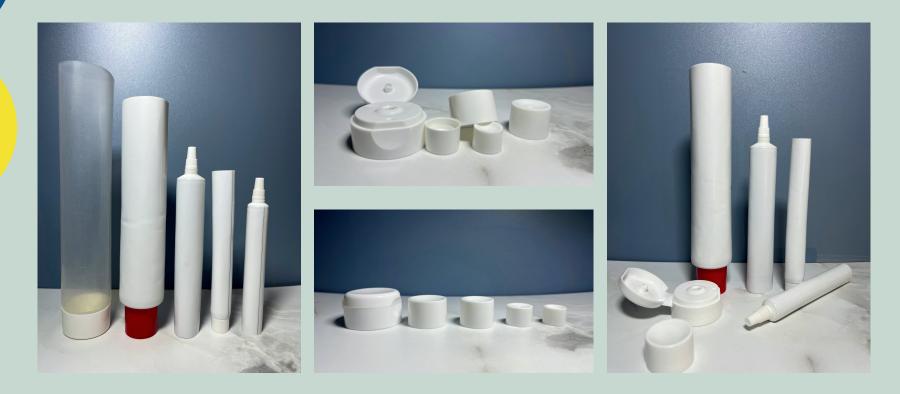

d protection                           |
| Copolymer (Middle Layer) Binds layers together and provides flexibility               | Copolymer (Middle Layer)<br>Adds flexibility and binds layers                          |
| Aluminum Foil - Barrier (Inner Layer)<br>Offers a barrier to light, air, and moisture | Special Foil with EVOH Barrier (Inner Layer)<br>Provides a barrier to gases and aromas |

#### **MANUFACTURING OF:-**

- ABL TUBES (ALUMINIUM BARRIER LAMINATED)
- PBL TUBES ( PLASTIC BARRIER LAMINATED )
- INCLUDING ALL THE CATEGORY LIKE :-
  - 1) FOOD AND NUTRITION
  - 2) ORAL CARE
  - 3) BEAUTY AND COSMETIC
  - 4) PHARMA AND HEALTH
  - 5) HOME CARE, etc..

#### **TUBE DIAMETER:-**

- 16 MM 19 MM 22 MM 25 MM
- 28 MM 30 MM 32 MM 35 MM

#### WITH CAPS (As Requirement)



### PRODUCTS:-



## **CONTACT US:-**

- © For Enquiry :- +91 9662542754
- **(**\(\superstacktriangle\) +91 9998275454 ,7048272063
- akmultipack@gmail.com
- PLOT NO -3, SHREE GANESH ESTATE, MAHAGUJARAT INDUSTRIAL ESTATE SARKHEJ- BAVLA ROAD, MORAIYA AHMEDABAD 382213