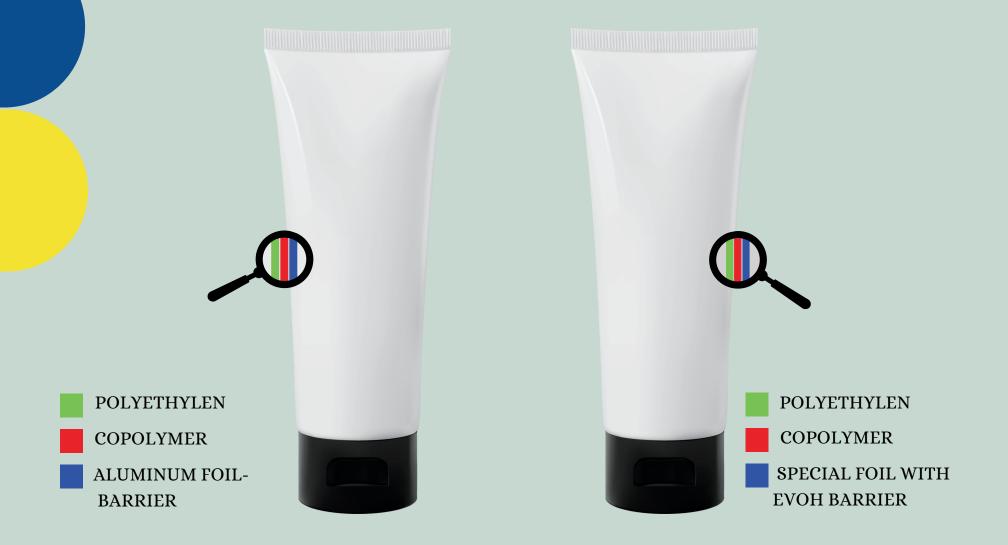

| ABL                                                                                   | PBL                                                                                    |
|---------------------------------------------------------------------------------------|----------------------------------------------------------------------------------------|
| Polyethylene (Outer Layer) Protects the tube and provides structure                   | Polyethylene (Outer Layer) Provides structure and protection                           |
| Copolymer (Middle Layer) Binds layers together and provides flexibility               | Copolymer (Middle Layer)<br>Adds flexibility and binds layers                          |
| Aluminum Foil - Barrier (Inner Layer)<br>Offers a barrier to light, air, and moisture | Special Foil with EVOH Barrier (Inner Layer)<br>Provides a barrier to gases and aromas |