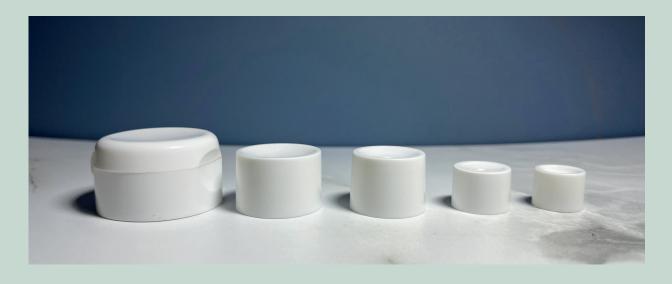

vides structure and protection                           |
| Copolymer (Middle Layer) Binds layers together and provides flexibility               | Copolymer (Middle Layer)<br>Adds flexibility and binds layers                          |
| Aluminum Foil - Barrier (Inner Layer)<br>Offers a barrier to light, air, and moisture | Special Foil with EVOH Barrier (Inner Layer)<br>Provides a barrier to gases and aromas |

#### **MANUFACTURING OF:-**

- ABL TUBES (ALUMINIUM BARRIER LAMINATED)
- PBL TUBES ( PLASTIC BARRIER LAMINATED )
- INCLUDING ALL THE CATEGORY LIKE :-
  - 1) FOOD AND NUTRITION
  - 2) ORAL CARE
  - 3) BEAUTY AND COSMETIC
  - 4) PHARMA AND HEALTH
  - 5) HOME CARE, etc..

#### **TUBE DIAMETER:-**

- 16 MM 19 MM 22 MM 25 MM
- 28 MM 30 MM 32 MM 35 MM

#### WITH CAPS (As Requirement)



### PRODUCTS:-



## **CONTACT US:-**

- © For Enquiry :- +91 9662542754
- **(**\(\superstacktriangle\) +91 9998275454 ,7048272063
- akmultipack@gmail.com
- PLOT NO -3, SHREE GANESH ESTATE, MAHAGUJARAT INDUSTRIAL ESTATE SARKHEJ- BAVLA ROAD, MORAIYA AHMEDABAD 382213